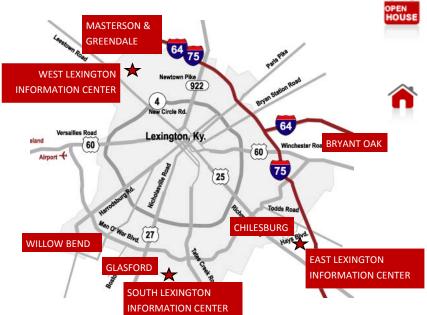

# Thanks for stopping by.

We've centralized our information centers and models to better serve homebuyers. Please visit our **West Lexington Information Center** in Greendale Cottages for information about new homes in The Villas at Masterson Station, Greendale Cottages at Masterson Station, and the Reserve at Masterson. The Ball Homes Specialist on duty can show you our available model homes and Quick Move Homes in this area, and provide information on available floorplans and homesites.

#### Directions:

From Leestown Rd., take Masterson Station Dr. to right on Sandersville Rd., follow to Lucille Dr. Information Center on right corner, at 480 Lucille Drive.

## Please visit our other Information Centers for information about Ball Homes in other Lexington locations.

| South Lexington Information Center | 4068 Mooncoin Way in Glasford                                                 |
|------------------------------------|-------------------------------------------------------------------------------|
| (Glasford and Willow Bend)         | Open Monday through Friday 2 to 5pm, and Saturday and Sunday 1 to 5pm         |
|                                    | Models to view: Augusta, Rockwood, Hartford, Cavanaugh II, Alexander, Preston |
| East Lexington Information Center  | 4180 Sperling Drive in Chilesburg                                             |
| (Bryant Oak and Chilesburg)        | Open Saturday and Sunday 1 to 5pm                                             |
|                                    | Models to view: Hudson, Monroe, Manhattan B Expanded 3 Car                    |
| The Walnut Hill Club at Chilesburg | 512 Hannon Way In The Walnut Hill Club at Chilesburg                          |
| Our Luxury townhome community      | Open Saturday and Sunday 1 to 5pm                                             |
|                                    | Model to view: Florence II                                                    |