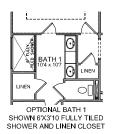

## Canterbury 3-Car

OPTIONAL JACK & JILL BATH WITH BEDROOM 2 AND 3. BATH 2 GOES FROM 60" VANITY TO 42" VANITY

CENTRAL KENTUCKY Christie's International Real Estate Bluegrass Lexington Area 859.245.1179 LOUISVILLE AREA Berkshire Hathaway Home Services Parks and Weisberg Realtors 502.238.1890 KNOXVILLE AREA
Realty Executives Associates
865.693.3232