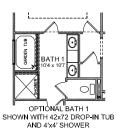

## Canterbury 3-Car

OPTIONAL JACK & JILL BATH WITH BEDROOM 2 AND 3. BATH 2 GOES FROM 60" VANITY TO 42" VANITY

CENTRAL KENTUCKY Christie's International Real Estate Bluegrass Lexington Area 859.245.1179 LOUISVILLE AREA Berkshire Hathaway Home Services Parks and Weisberg Realtors 502.238.1890 KNOXVILLE AREA
Realty Executives Associates
865.693.3232