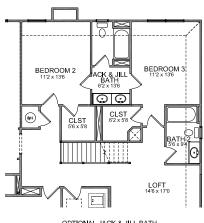

## Canterbury 3-Car

OPTIONAL JACK & JILL BATH WITH BEDROOM 2 AND 3. BATH 2 GOES FROM 60" VANITY TO 42" VANITY

CENTRAL KENTUCKY Christie's International Real Estate Bluegrass Lexington Area 859.245.1179 LOUISVILLE AREA Berkshire Hathaway Home Services Parks and Weisberg Realtors 502.238.1890 KNOXVILLE AREA
Realty Executives Associates
865.693.3232