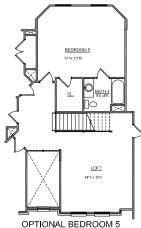

## Hudson

**OPTIONAL BEDROOM 5** w/FULL BATH SHOWN w/ OPT LOFT

BEDROOM 3 & 4 SHOWN w/ OPTIONAL CLOSETS OVER ENTRY

OPTIONAL BEDROOM 5 w/FULL BATH SHOWN w/ BEDROOM 4

BEDROOM 3 & 4 SHOWN w/ OPTIONAL **CLOSETS & OPTIONAL** FULL BATH OVER ENTRY