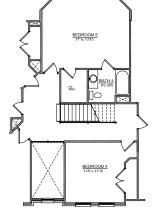

## Hudson

**OPTIONAL BEDROOM 5** w/FULL BATH SHOWN w/ OPT LOFT

BEDROOM 3 & 4 SHOWN w/ OPTIONAL CLOSETS OVER ENTRY

OPTIONAL BEDROOM 5 w/FULL BATH SHOWN w/ BEDROOM 4

BEDROOM 3 & 4 SHOWN w/ OPTIONAL **CLOSETS & OPTIONAL** FULL BATH OVER ENTRY