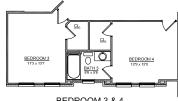

## Hudson

**OPTIONAL BEDROOM 5** w/FULL BATH SHOWN w/ OPT LOFT

BEDROOM 3 & 4 SHOWN w/ OPTIONAL CLOSETS OVER ENTRY

OPTIONAL BEDROOM 5 w/FULL BATH SHOWN w/ BEDROOM 4

BEDROOM 3 & 4 SHOWN w/ OPTIONAL **CLOSETS & OPTIONAL** FULL BATH OVER ENTRY