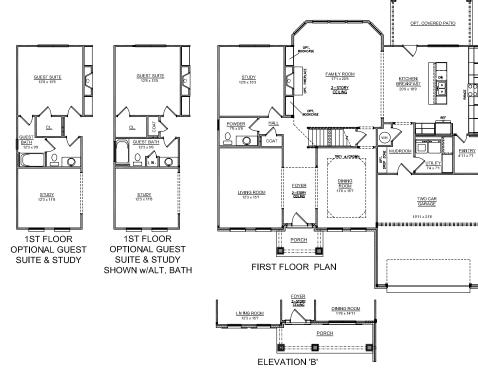

## Hudson

**OPTIONAL BEDROOM 5** w/FULL BATH SHOWN w/ OPT LOFT

BEDROOM 3 & 4 SHOWN w/ OPTIONAL CLOSETS OVER ENTRY

OPTIONAL BEDROOM 5 w/FULL BATH SHOWN w/ BEDROOM 4

BEDROOM 3 & 4 SHOWN w/ OPTIONAL **CLOSETS & OPTIONAL** FULL BATH OVER ENTRY

Basement and options will cause variances in floor plans. Contact your sales associate for more information. Because we are constantly working to improve our homes, floor plans are subject to change without notice.