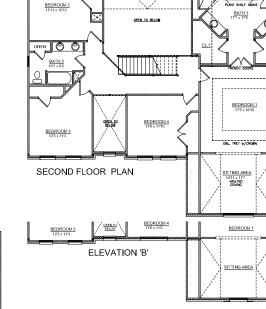

## Hudson

**OPTIONAL BEDROOM 5** w/FULL BATH SHOWN w/ OPT LOFT

BEDROOM 3 & 4 SHOWN w/ OPTIONAL CLOSETS OVER ENTRY

OPTIONAL BEDROOM 5 w/FULL BATH SHOWN w/ BEDROOM 4

BEDROOM 3 & 4 SHOWN w/ OPTIONAL **CLOSETS & OPTIONAL** FULL BATH OVER ENTRY