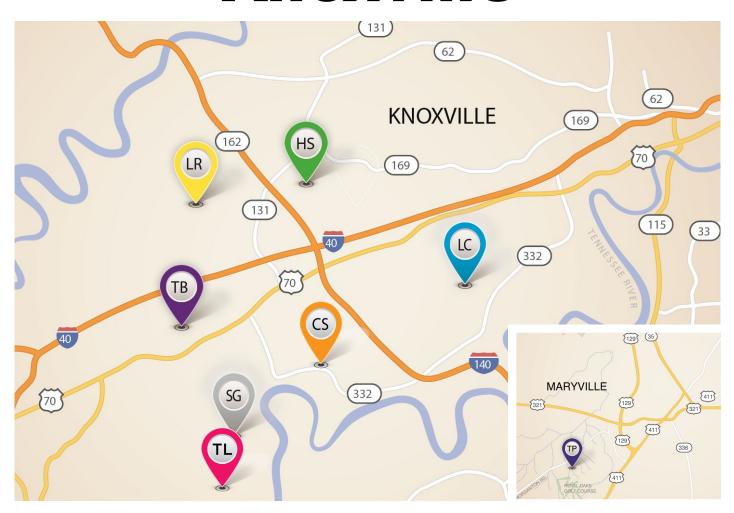

## THE PARK

Models Open Sat/Sun 1-5 1004 Brookwood Lane Model to View: Hartford II 1008 Brookwood Lane Model to View: Baldwin Exp.

## **SHADY GLEN**

Models Open Mon-Fri 2-5 Sat/Sun 1-5 1718 Glen Shady Blvd. Model to View: Baldwin Exp. 12644 Hartsfield Lane Model to View: Wakefield

## **CAMBRIDGE SHORES**

Model Open Sat/Sun 1-5 10615 Bald Cypress Lane Model to View: Jackson II Exp

THE BATTERY AT
BERKELEY PARK
Quick Move Homes Available

## LAUREL RIDGE

Models Open Sat/Sun 1-5 2518 Timber Highlands Lane Model to View: Hudson 2522 Timber Highlands Lane Model to View: Cavanaugh II 2526 Timber Highlands Lane Model to View: Glenstone

## LYONS CROSSING

Model Open Sat/Sun 1-5 1455 Mossy Rock Lane Model to View: Talbot

HARRISON SPRINGS
Quick Move Homes Available