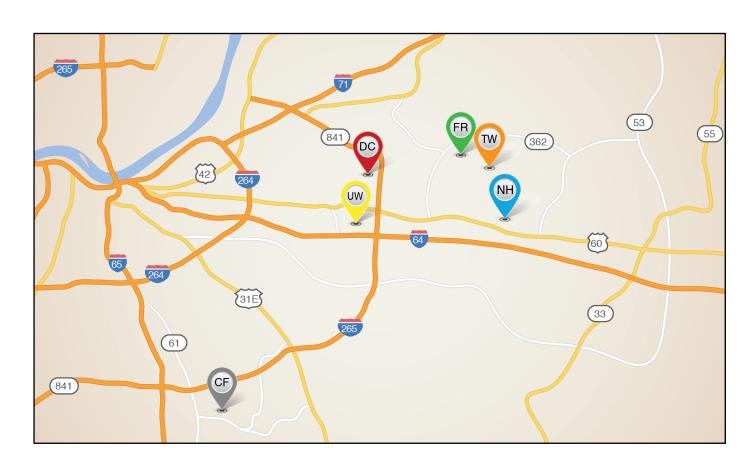

#### COOPER FARMS

Open Tues/Thurs 2-5pm, Sat/Sun 1-5pm 7134 Black Walnut Circle Model to view: Canterbury

#### **URTON WOODS**

Open Saturday & Sunday 1-5pm 816 Urton Woods Way Model to view: Hartford II

## **FLAT ROCK RIDGE**

Open Tues/Thurs 2-5pm, Sat/Sun 1-5pm 18103 Ellerslie Drive Models to view: Albany, Baldwin Exp & Highland

#### **NOTTING HILL**

Open Tues/Thurs 2-5pm, Sat/Sun 1-5pm Sales Center at 114 Charmwood Court

## **THORNWOOD**

Open Saturday & Sunday 1-5pm 18698 Mila Marie Drive Model to View: Rosewood

## **DESIGN CENTER**

13301 Magisterial Drive **Agent Open House** Thurs 5-7pm, Saturday 9:30-11:30am