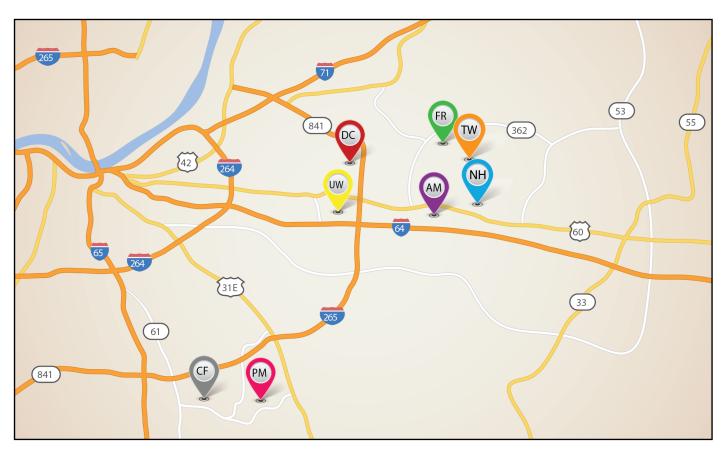

# Louisville

ARLINGTON MEADOWS Visit Flat Rock Ridge for more information

PRIMROSE MEADOWS **Visit Cooper Farms for more** information

#### **COOPER FARMS**

Open Tues/Thurs 2-5pm, Sat/Sun 1-5pm 7134 Black Walnut Circle Model to view: Canterbury

# **URTON WOODS**

Open Saturday & Sunday 1-5pm 816 Urton Woods Way Model to view: Hartford II

#### **FLAT ROCK RIDGE**

Open Tues/Thurs 2-5pm, Sat/Sun 1-5pm **18103 Ellerslie Drive** Models to view: Albany, Baldwin Exp & Highland

### **NOTTING HILL**

Visit Flat Rock Ridge for more information

## **THORNWOOD**

Open Saturday & Sunday 1-5pm 18698 Mila Marie Drive Model to View: Rosewood

# **DESIGN CENTER**

13301 Magisterial Drive **Agent Open House** Thurs 5-7pm, Saturday 9:30-11:30am