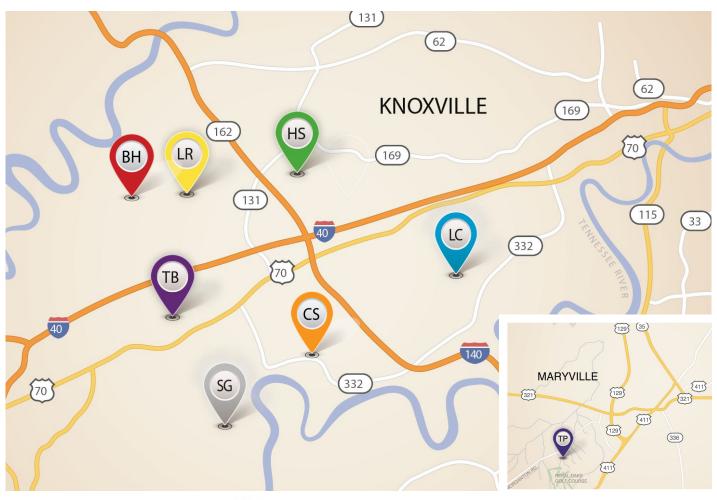

## Knoxville

THE PARK Models Open Sat/Sun 1-5 1004 Brookwood Lane Model to View: Hartford II

1008 Brookwood Lane

Model to View: Baldwin Exp.

LR

## SHADY GLEN

Models Open Sat/Sun 1-5 1718 Glen Shady Blvd. Model to View: Baldwin Exp. 12644 Hartsfield Lane Model to View: Wakefield

## CAMBRIDGE SHORES Model Open Sat/Sun 1-5 10615 Bald Cypress Lane Model to View: Jackson II Exp

TB

THE BATTERY AT BERKELEY PARK Quick Move Homes Available

LYONS CROSSING Model Open Sat/Sun 1-5 1455 Mossy Rock Lane Model to View: Talbot

HARRISON SPRINGS Quick Move Homes Available

To view model homes by appointment, contact: 865.693.3232