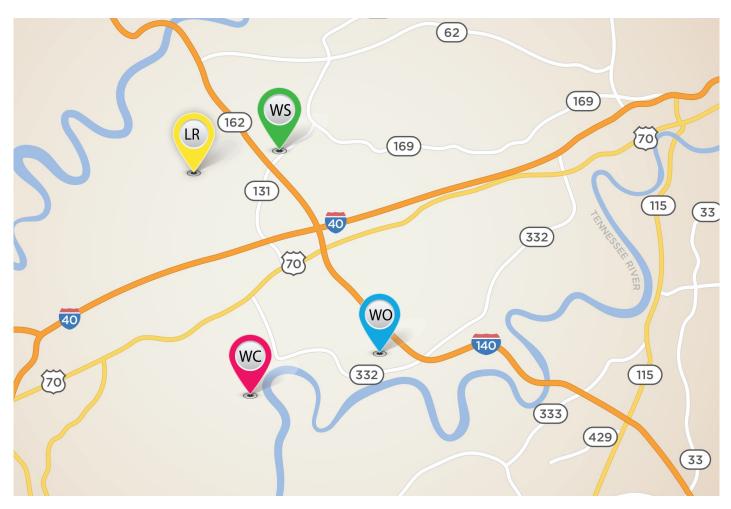

## Knoxville

LAUREL RIDGE Open Sat & Sun 1pm-5pm 2518 Timber Highlands Lane Model to View: Hudson 2522 Timber Highlands Lane Model to View: Cavanaugh II

ws

WATERSTONE AT HARDIN VALLEY Open Sat & Sun 1pm-5pm 2431 Waterstone Boulevard Model to view: Jackson II 2425 Waterstone Boulevard Model to view: Torrington II

THE WOODS AT CHOTO Open Sat & Sun 1pm-5pm 12530 Rocky Slope Lane Model to View: Kingsley 12526 Rocky Slope Lane Model to View: Hartford II

WESTLAND OAKS Open Sat & Sun 1pm-5pm 1618 Ridge Climber Road Model to View: Dogwood 1614 Ridge Climber Road Model to View: Sawyer