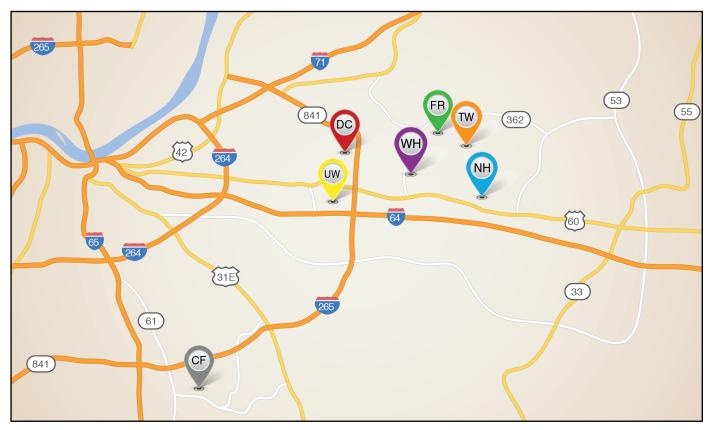

## Louisville

COOPER FARMS Open Tues/Thurs 2-5pm, Sat/Sun 1-5pm 7134 Black Walnut Circle Model to view: Canterbury

FLAT ROCK RIDGE Open Tues/Thurs 2-5pm, Sat/Sun 1-5pm 18103 Ellerslie Drive Models to view: Albany, Baldwin Exp & Highland

THORNWOOD Open Saturday & Sunday 1-5pm 18698 Mila Marie Drive Model to View: Rosewood

DESIGN CENTER 13301 Magisterial Drive Agent Open House Thurs 5-7pm, Saturday 9:30-11:30am

To view model homes by appointment, please contact 502.238.1890.

Model to view: Hartford II NOTTING HILL Open Saturday & Sunday 1-5pm

Open Saturday & Sunday 1-5pm Sales Center at 114 Charmwood Court

**Open Saturday & Sunday 1-5pm** 

URTON WOODS

816 Urton Woods Way

UW

NH

WYNDOVER HILLS Open Monday-Thursday 2-5pm, Sat/Sun 1-5pm 101 Rockcrest Way Model to view: Torrington II